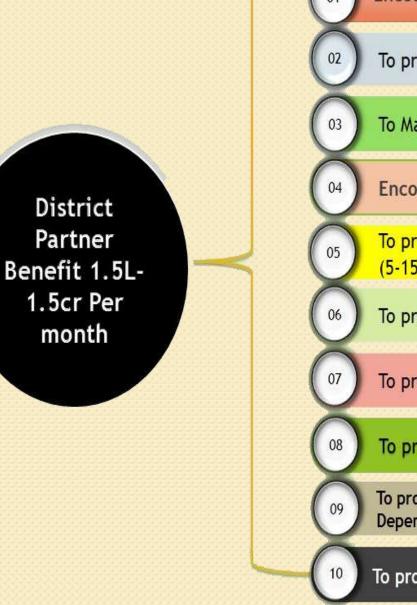

#### **District Partner Benefits**

District Partner gets 100% of the work done by eAnnadata Care Center / Service Branch under District Partner, as well as works done by eAnnadata Care Center and eAnnadata Canteen, eAnnadata Bazaar etc. The district partner gets the benefit and they also get 10-20% profit of the services provided by eAnnadata in their districts.

#### **Prerequisites for becoming District Partner**

- Must be NGO/Trust/Firm/Company/Society
- Orgination registration paper
- Aadhaar card
- Company PAN Card

Encouragement eAnnadata care canteen

To promote for selling eAnnadta product

To Manage eAnnadata care center

Encouragement to open canteens

To promote unique medical facilities Virtually (5-15)% Benefit

To provide smart farming training

To promote Banking service

To provide organic farming Natural Farming

To promote setting of enterprise for farmers Depends unemployment. Training, Loan, Subsidy etc

To provide Insurance facilities