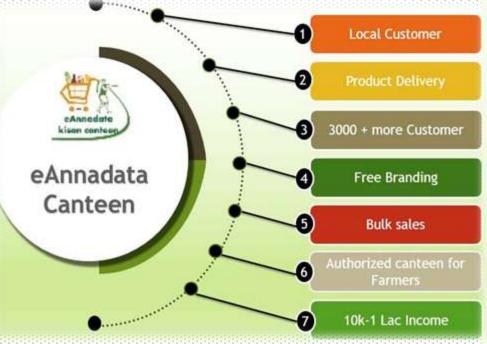

#### eAnnadata canteen

Is committed to provide canteen facilities to the farmers of their area in the best possible way, for which good shops (which are registered with the government) of their area will be converted into eAnnadata canteens and those canteens eAnnadata will get proper information about the benefits of converting the shop into a canteen, such as converting the shop into a canteen, there is sure to be an increase in the number of customers, an increase in their sales and ultimately a huge increase in their income.

## Canteen

These are shops registered with eAnnadata Welfare and Development India Limited, whose purpose is that all the farmers who have eAnnadata canteen card are made, at a discount of up to 50%, the daily, domestic and works of the farmers can be done. To make available at less economical and affordable price on the goods related to agriculture, so that the farmer gets benefit and his income can be doubled and his expenditure can be reduced. Which canteens are registered with eAnnadata, they get customers in bulk and are promoted all over India and also create a brand.

### **Benefits of eAnnadata Canteen**

- Sales will increase
- More number of people will be available for sale
- Branding will increase 0
- Publicity on the Internet in the name of eAnnadata will gain fame across the country.
- Your branding and promotion is done through the official website of eAnnadata.