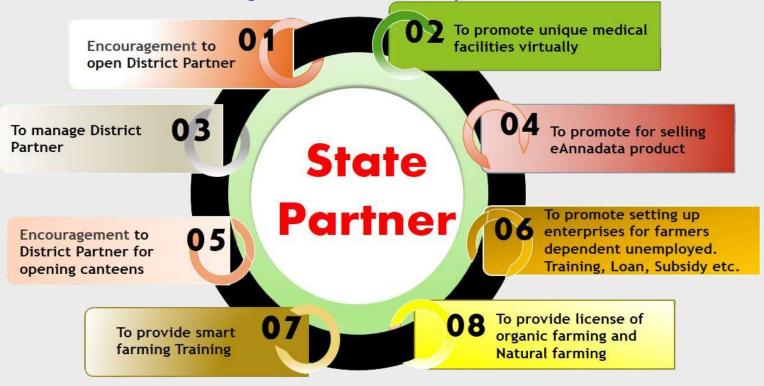

#### **State Partner**

The State Partner is the link between the District Partner and the eAnnadata Care Center/Service Branch of eAnnadata. Any organization like- NGO, Trust, Firm, Company, Society can work as State Partner of eAnnadata. The state partner works in the same state to which its Registered.

## **State Partner Work**

The State Partner has to register maximum District Partner and eAnnadata canteen, eAnnadata Bazaar etc in all the districts of his State, and gets the work done from the District Partner up to the block level and village level. The state partner will provide training on smart farming to the farmers through the district partner and will make the farmers aware to do organic farming and natural farming and eAnnadata Kisan Samman Mela and Annadata Poverty Alleviation Campaign, providing Annadata Mandi crop promotion etc works for the farmers only through the state partner.

#### **State Partner Benefits**

State partners get percent benefit of the work done by all the district partners under the state partner, as well as the number of eAnnadata care centers and eAnnadata Canteen, eAnnadata Bazaar etc, under the district partner, and the work they do.

#### **Prerequisites for becoming District Partner**

- Must be NGO/Trust/Firm/Company/Society
- Orgination registration paper
- Aadhaar card
- Company PAN Card

Encouragement eAnnadata care canteen

To promote for selling eAnnadta product

To Manage eAnnadata care center

Encouragement to open canteens

To promote unique medical facilities Virtually (5-15)% Benefit

To provide smart farming training

To promote Banking service

To provide organic farming Natural Farming

To promote setting of enterprise for farmers Depends unemployment. Training, Loan, Subsidy etc

To provide Insurance facilities